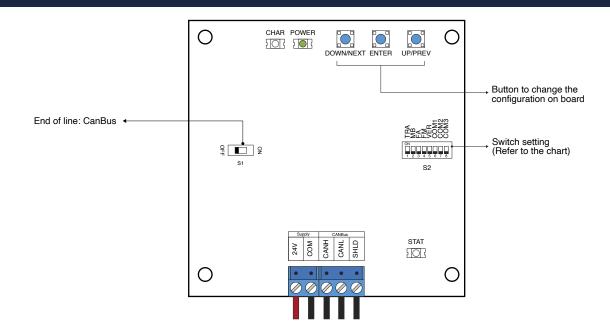

## Installation manual

- Supply must be between 16VDC to 30VDC.
- The switch S1 must be set ON only on the end of the line position indicator.
- · Switch setting:

| SW<br># | # | Text          | Description                                                                                                                             |         |         |                       |         |               |
|---------|---|---------------|-----------------------------------------------------------------------------------------------------------------------------------------|---------|---------|-----------------------|---------|---------------|
| SW<br># | 1 | TRA           | ON -> Transition mode is active.                                                                                                        |         |         |                       |         |               |
|         | 2 | MB            |                                                                                                                                         |         |         |                       |         |               |
|         | 3 | FA            | ON -> Blank the display in fire alternate mode.                                                                                         |         |         |                       |         |               |
|         | 4 | FM            | ON -> Blank the display in fire mode.                                                                                                   |         |         |                       |         |               |
|         | 5 | VER/HOR       | ON -> Characters are displayed vertically. A maximum of two characters can be displayed.  OFF -> Characters are displayed horizontally. |         |         |                       |         |               |
|         |   | Communication | CAN Vidatech                                                                                                                            | CAN JRT | CAN GAL | CAN elevator controls | CAN TKE | CAN Smartrise |
|         | 6 | COMM 1        |                                                                                                                                         | •       |         | •                     |         | •             |
|         | 7 | COMM 2        |                                                                                                                                         |         | •       | •                     |         |               |
|         | 8 | СОММ 3        |                                                                                                                                         |         |         |                       | •       | •             |