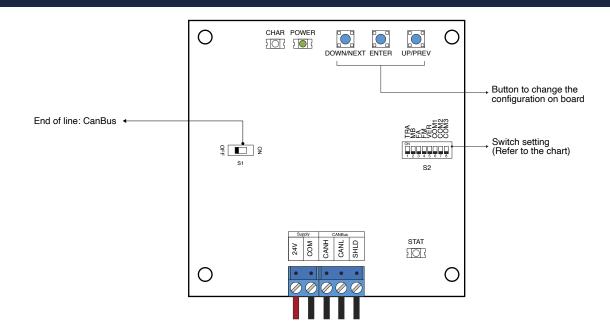

## S1220-3X – CANBus mini position indicator

## Installation manual



- Supply must be between 16VDC to 30VDC.
- The switch S1 must be set ON only on the end of the line position indicator.
- · Switch setting:

| SW<br># | # | Text    | Description                                                                                                                             |         |         |
|---------|---|---------|-----------------------------------------------------------------------------------------------------------------------------------------|---------|---------|
| SW<br># | 1 | TRA     | ON -> Transition mode is active.                                                                                                        |         |         |
|         | 2 | MB      |