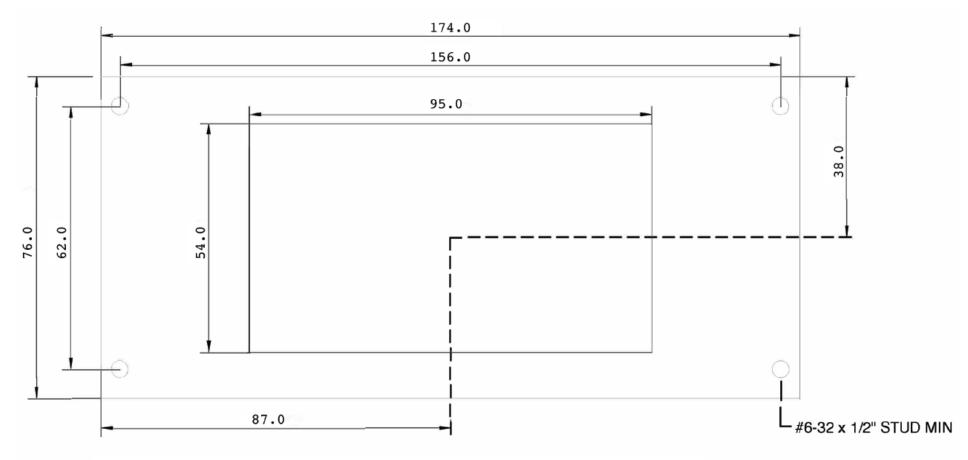

Board thickness: 24 (including lens)

|                                                                                 | Title:<br>F4322-D — CA | Unit:     |                   |                  |  |  |
|---------------------------------------------------------------------------------|------------------------|-----------|-------------------|------------------|--|--|
| VIDA                                                                            | Tolerance:             | Material: | Finish:           |                  |  |  |
| TECH                                                                            |                        | Scale:    | No. piece:<br>N/A | Date: 2022-04-05 |  |  |
|                                                                                 | Angular:               | Rev:      | Name:             | Page: 1/1        |  |  |
| strongly prohibited except with written permission All rights reserved Vidatech |                        |           |                   |                  |  |  |