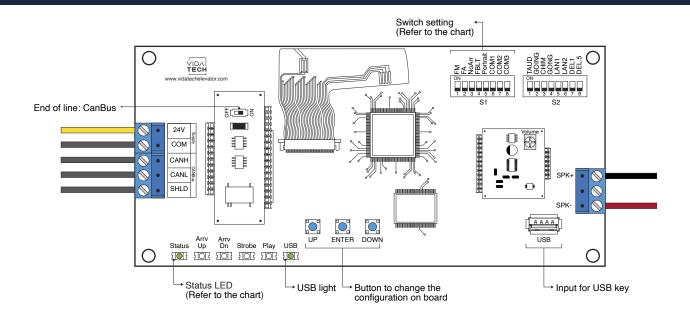

## • Status LED :

| Status LED | Description                        |  |  |  |
|------------|------------------------------------|--|--|--|
| Steady     | No communication                   |  |  |  |
| Slow Blink | System error                       |  |  |  |
| Fast Blink | Communication active with no error |  |  |  |

## • Switch setting :

| SW<br># | #             | Text                                                    | Description                                                                             |         |         |                           |         |                           |  |  |
|---------|---------------|---------------------------------------------------------|-----------------------------------------------------------------------------------------|---------|---------|---------------------------|---------|---------------------------|--|--|
|         | 1             | FM                                                      | ON -> Blank the display in fire mode                                                    |         |         |                           |         |                           |  |  |
| S1      | 2             | FA                                                      | ON -> Blank the display in fire alternate mode                                          |         |         |                           |         |                           |  |  |
|         | 3             | NoArr                                                   | ON -> Blank the arrow                                                                   |         |         |                           |         |                           |  |  |
|         | 4             | FBLT                                                    | ON -> 100% backlight intensity OFF -> 80% backlight intensity (Backlight life enhanced) |         |         |                           |         |                           |  |  |
|         | 5             | Portrait                                                | ON -> Screen Portrait (If configuration supports this mode)                             |         |         |                           |         |                           |  |  |
|         | Communication |                                                         | CAN Vidatech                                                                            |         | CAN JRT |                           | CAN GAL |                           |  |  |
|         | 6             | COM1                                                    |                                                                                         |         |         | •                         |         |                           |  |  |
|         | 7             | COM2                                                    |                                                                                         |         |         |                           |         | •                         |  |  |
|         | 8             | СОМЗ                                                    |                                                                                         |         |         |                           |         |                           |  |  |
|         | 1             | TAUD                                                    | ON -> Play all audio file saved in memory                                               |         |         |                           |         |                           |  |  |
|         | 2             | GOING                                                   | ON -> Going Up/Dn active                                                                |         |         |                           |         |                           |  |  |
|         | 3             | CHIM                                                    | ON -> Passing Chime active                                                              |         |         |                           |         |                           |  |  |
| S2      | 4             | GONG                                                    | ON -> Cabin gong active                                                                 |         |         |                           |         |                           |  |  |
| 52      | Language      |                                                         | French                                                                                  | English |         | 1 - French<br>2 - English |         | 1 - English<br>2 - French |  |  |
|         | 5             | LAN1                                                    |                                                                                         | (       | •       |                           |         | •                         |  |  |
|         | 6             | LAN2                                                    |                                                                                         |         |         | •                         |         | •                         |  |  |
|         | 7             | DEL1                                                    | ON -> Add 1 second of silence after the strobe                                          |         |         |                           |         |                           |  |  |
|         | 8             | 8 DEL5 ON -> Add 0.5 second of silence after the strobe |                                                                                         |         |         |                           |         |                           |  |  |

- Play Test option (TAUD): The device will play each voice file saved in the system in loop and will display the ASCII associated with the file playing.
- Going Option (GOING): The voice will play the file associated with the type « Going UP » or « Going Down » when STRB is asserted AND TRV UP or TRV DN.
- Chime Option (CHIM): The voice will play the file associated with the type « CHIME » each time the stair are changing.
- Gong Option (GONG): The voice will play the file associated with the type « Gong UP » or « Gong Down » when ARR DN or ARR UP are asserted.