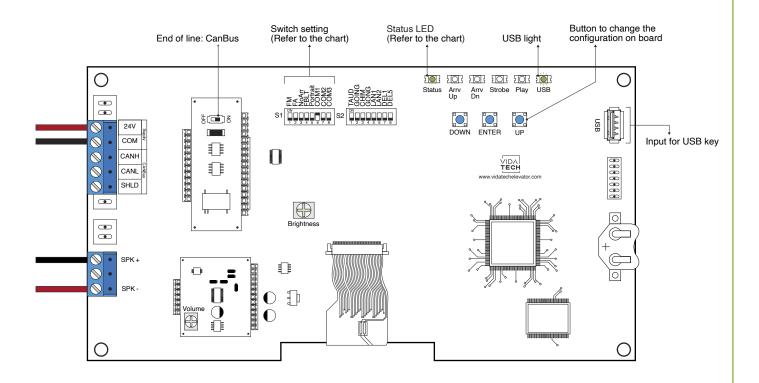

## F7022 – CANBus 7" LCD indicator with voice

## Installation manual

- Supply must be between 16VDC to 30VDC.
- Speaker must be  $4\Omega$  to  $45\Omega$ , 5Watts minimum.
- Up to 12 minutes 38 seconds of message time.
- · Speaker wire length must be less than 500 feet to prevent noise.
- .via files are for audio configuration. Only one .via file must be present on the USB dongle.
- .via and visual files must be place on the root of a USB dongle, then connected to a powered voice until the USB light stops blinking.
- · Must be installed in COP.
- Brightness of the LCD is controlled by "brightness" potentiometer.
- · Volume of the voice annunciator is controlled by "volume" potentiometer.
- Press "ENTER" to go the main menu of the LCD, then navigate with "UP/DOWN" switches. Refer to F7022 operation manual on our website.

Status LED :

| Status LED | Description                        |  |  |  |
|------------|------------------------------------|--|--|--|
| Steady     | No communication                   |  |  |  |
| Slow Blink | Systen error                       |  |  |  |
| Fast Blink | Communication active with no error |  |  |  |

• Switch setting :

| SW<br># | #                                                       | Text     | Description                                                                                |     |         |                          |                          |                           |               |  |  |  |
|---------|---------------------------------------------------------|----------|--------------------------------------------------------------------------------------------|-----|---------|--------------------------|--------------------------|---------------------------|---------------|--|--|--|
|         | 1                                                       | FM       | ON -> Blank the display in fire mode                                                       |     |         |                          |                          |                           |               |  |  |  |
|         | 2                                                       | FA       | ON -> Blank the display in fire alternate mode                                             |     |         |                          |                          |                           |               |  |  |  |
| S1      | 3                                                       | NoArr    | ON -> Blank the arrow                                                                      |     |         |                          |                          |                           |               |  |  |  |
|         | 4                                                       | FBLT     | ON -> 100% backlight intensity<br>OFF -> 80% backlight intensity (Backlight life enhanced) |     |         |                          |                          |                           |               |  |  |  |
|         | 5                                                       | Portrait | ON -> Portrait mode (If existing within the config)                                        |     |         |                          |                          |                           |               |  |  |  |
|         | Communication                                           |          | CAN Vidatech                                                                               | CAN | JRT     | CAN GAL                  | CAN elevator<br>controls | CAN TKE                   | CAN Smartrise |  |  |  |
|         | 6                                                       | COM1     |                                                                                            | ſ   |         |                          | •                        |                           | •             |  |  |  |
|         | 7                                                       | COM2     |                                                                                            |     |         | •                        | •                        |                           |               |  |  |  |
|         | 8                                                       | COM3     |                                                                                            |     |         |                          |                          | •                         | •             |  |  |  |
|         | 1                                                       | TAUD     | ON -> Play all audio file saved in memory                                                  |     |         |                          |                          |                           |               |  |  |  |
|         | 2                                                       | GOING    | ON -> Going Up/Dn active                                                                   |     |         |                          |                          |                           |               |  |  |  |
|         | 3                                                       | CHIM     | ON -> Passing Chime active                                                                 |     |         |                          |                          |                           |               |  |  |  |
| S2      | 4                                                       | GONG     | ON -> Cabin gong active                                                                    |     |         |                          |                          |                           |               |  |  |  |
| 52      | Language French                                         |          |                                                                                            |     | English | 1 - French<br>2 - Englis |                          | 1 - French<br>2 - English |               |  |  |  |
|         | 5                                                       | LAN1     |                                                                                            |     |         | •                        |                          |                           | •             |  |  |  |
|         | 6                                                       | LAN2     |                                                                                            |     |         |                          | •                        |                           | •             |  |  |  |
|         | 7                                                       | DEL1     | ON -> Add 1 second of silence after the strobe                                             |     |         |                          |                          |                           |               |  |  |  |
|         | 8 DEL5 ON -> Add 0.5 second of silence after the strobe |          |                                                                                            |     |         |                          |                          |                           |               |  |  |  |