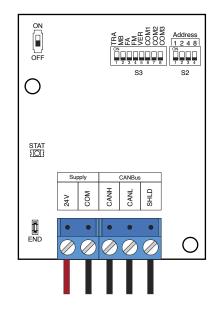

## Installation manual

- The micro indicator is available only in Canbus Blue.
- Warning, the Canbus communication is not solated for this product, please take the appropriate measures with the control manufacturer.
- The STAT LED is indicating the board status. The LED blinks when Canbus communication is UP, or steady if not.
- Supply must be between 16VDC to 30VDC.
- The Jumper End must be put only on the end of the line position indicator.

## • Switch setting :

| SW<br># | #        | Text         |                                    | Description                                                                                                                                                   |   |   |   |   |         |   |   |   |         |    |    |    |    |                          |         |               |  |
|---------|----------|--------------|------------------------------------|---------------------------------------------------------------------------------------------------------------------------------------------------------------|---|---|---|---|---------|---|---|---|---------|----|----|----|----|--------------------------|---------|---------------|--|
| S2      | 1        | REAR/<br>FRO | 0                                  | REAR = rear and FRO = front.<br>ON -> The position indicator is located at the rear opening.<br>OFF-> The position indicator is located at the front opening. |   |   |   |   |         |   |   |   |         |    |    |    |    |                          |         |               |  |
|         | 2        | MB           |                                    |                                                                                                                                                               |   |   |   |   |         |   |   |   |         |    |    |    |    |                          |         |               |  |
|         | 3        | FA           | 0                                  | ON -> Blank the display in fire alternate mode.                                                                                                               |   |   |   |   |         |   |   |   |         |    |    |    |    |                          |         |               |  |
|         | 4        | FM           | 0                                  | ON -> Blank the display in fire mode.                                                                                                                         |   |   |   |   |         |   |   |   |         |    |    |    |    |                          |         |               |  |
|         | 5        | VER/HOR      |                                    | ON -> Characters are displayed vertically. A maximum of two characters can be displayed.<br>OFF -> Characters are displayed horizontally.                     |   |   |   |   |         |   |   |   |         |    |    |    |    |                          |         |               |  |
|         | Con      | nmunication  | CAN Vidatech                       |                                                                                                                                                               |   |   |   |   | CAN JRT |   |   |   | CAN GAL |    |    |    | -  | CAN elevator<br>controls | CAN TKE | CAN Smartrise |  |
|         | 6        | COMM 1       |                                    |                                                                                                                                                               |   |   |   |   |         |   |   |   |         |    |    |    |    |                          |         | •             |  |
|         | 7        | COMM 2       |                                    |                                                                                                                                                               |   |   |   |   |         |   |   |   |         | •  |    |    |    |                          |         |               |  |
|         | 8        | COMM 3       |                                    |                                                                                                                                                               |   |   |   |   |         |   |   |   |         |    |    |    | •  |                          |         |               |  |
|         | 1        | TRA          | A ON -> Transition mode is active. |                                                                                                                                                               |   |   |   |   |         |   |   |   |         |    |    |    |    |                          |         |               |  |
|         | Cabin ID |              | 0                                  | 1                                                                                                                                                             | 2 | 3 | 4 | 5 | 6       | 7 | 8 | 9 | 10      | 11 | 12 | 13 | 14 | 15                       |         |               |  |
|         | 2        | 1            |                                    | ٠                                                                                                                                                             |   | • |   | • |         | • |   | • |         | •  |    | •  |    | •                        |         |               |  |
| S3      | 3        | 2            |                                    |                                                                                                                                                               | • | ٠ |   |   | ٠       | • |   |   | •       | •  |    |    | •  | •                        |         |               |  |
|         | 4        | 4            |                                    |                                                                                                                                                               |   |   | • | • | •       | • |   |   |         |    | •  | •  | •  | •                        |         |               |  |
|         | 5        | 8            |                                    |                                                                                                                                                               |   |   |   |   |         |   | • | • | •       | •  | •  | •  | •  | •                        |         |               |  |