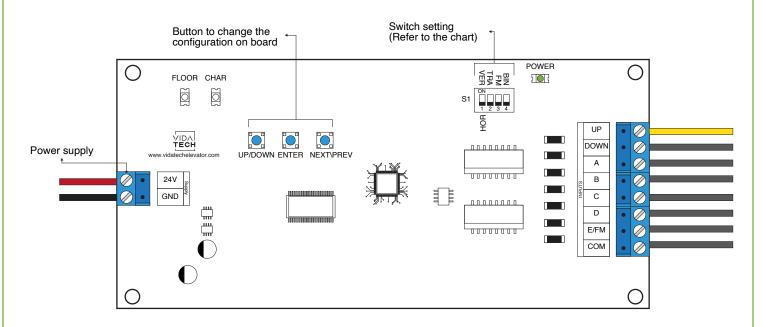

#### S2100-3X - Binary input position indicator

- Supply must be between 16VDC to 30VDC.
- To edit the configuration of the floors on board:
  - 1. Press the ENTER button.
  - 2. Press NEXT/PREV to select the floor to modify.
  - 3. Press ENTER to confirm the floor to modify.
  - 4. Press UP/DOWN to select the right character to display.
  - 5. Press ENTER to confirm the new character.
  - 6. Repeat the two previous step for the second and third character. Once completed, the indicator will show OK and return to normal mode.
- · Switch setting:

| SW<br># | # | Text                                                                       | Description                                                                                                                             |  |  |  |  |  |
|---------|---|----------------------------------------------------------------------------|-----------------------------------------------------------------------------------------------------------------------------------------|--|--|--|--|--|
|         | 1 | VER/HOR                                                                    | ON -> Characters are displayed vertically. A maximum of two characters can be displayed.  OFF -> Characters are displayed horizontally. |  |  |  |  |  |
| S1      | 2 | TRA                                                                        | ON -> Transition mode is active.                                                                                                        |  |  |  |  |  |
|         | 3 | FM                                                                         | ON -> Blank the display in fire mode.                                                                                                   |  |  |  |  |  |
|         | 4 | 4 BIN OFF -> Inputs are in binary mode. ON -> Inputs are in one wire mode. |                                                                                                                                         |  |  |  |  |  |