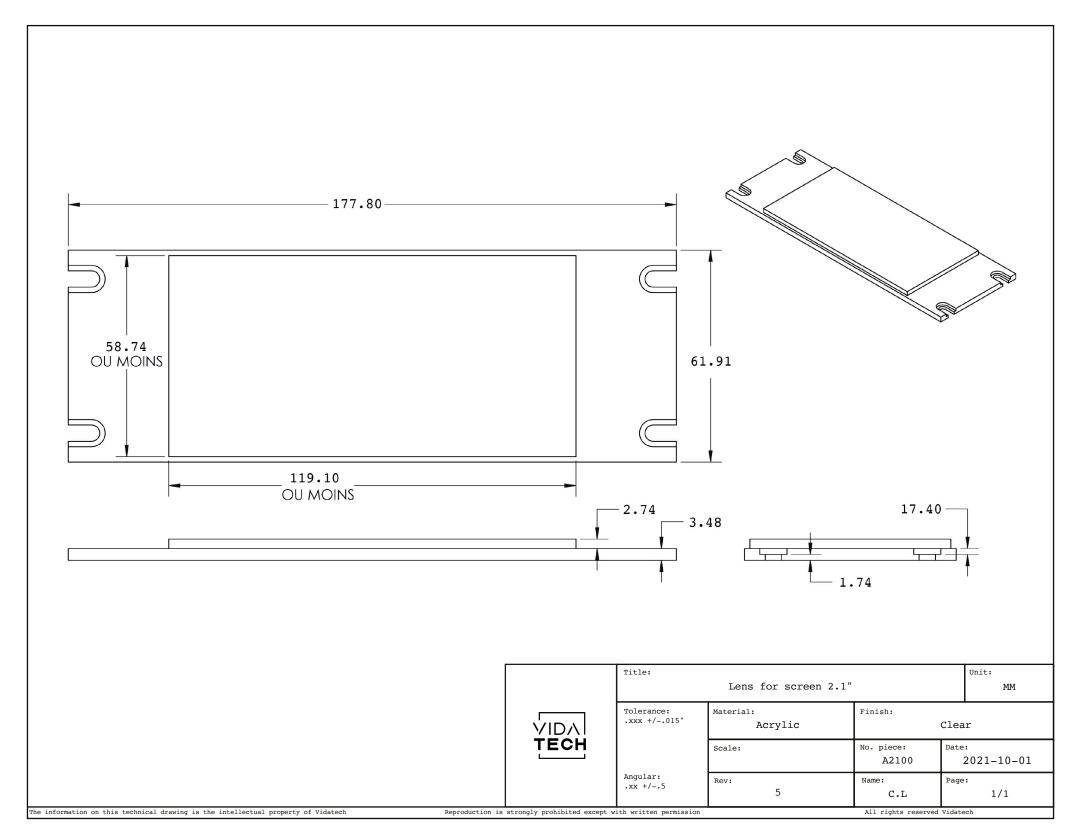

Board thickness: 24.5 (including lens)

|                                                                                | Title:     | Unit:     |              |                  |  |  |  |  |  |  |
|--------------------------------------------------------------------------------|------------|-----------|--------------|------------------|--|--|--|--|--|--|
| VIDA                                                                           | Tolerance: | Material: | Finish:      |                  |  |  |  |  |  |  |
| TECH                                                                           |            | Scale:    | No. piece:   | Date: 2021-10-01 |  |  |  |  |  |  |
|                                                                                | Angular:   | Rev:      | Name:<br>C.L | Page: 1/1        |  |  |  |  |  |  |
| trongly prohibited except with written permission All rights reserved Vidatech |            |           |              |                  |  |  |  |  |  |  |