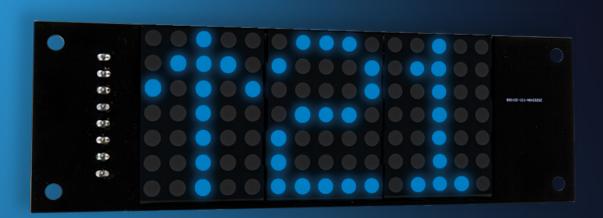

# SPARK S21X0-3X

2.1" Dot Matrix position indicators

### Display features

15 x 7 Matrix
Available in blue, red, white and amber
Automatic centering
Up to 3 Digits
Optional scrolling mode
Lanscape/Portrait

917 Mgr Grandin, Suite 304B Quebec City

Québec, Canada G1V 3X8