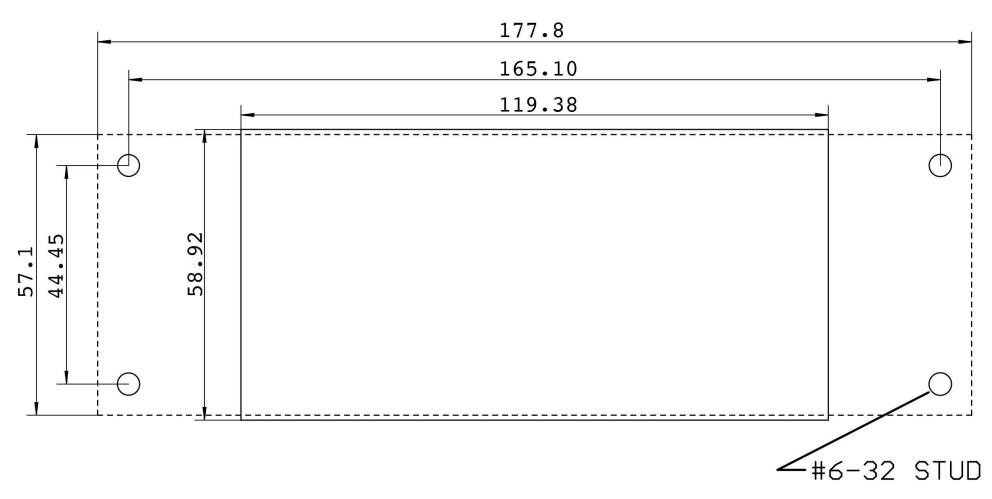

Board thickness: 24.5 (including lens)

|                                                                                | Title:     | Unit:     |              |                  |  |  |  |  |  |  |
|--------------------------------------------------------------------------------|------------|-----------|--------------|------------------|--|--|--|--|--|--|
| VIDA                                                                           | Tolerance: | Material: | Finish:      |                  |  |  |  |  |  |  |
| TECH                                                                           |            | Scale:    | No. piece:   | Date: 2021-10-01 |  |  |  |  |  |  |
|                                                                                | Angular:   | Rev:      | Name:<br>C.L | Page: 1/1        |  |  |  |  |  |  |
| trongly prohibited except with written permission All rights reserved Vidatech |            |           |              |                  |  |  |  |  |  |  |