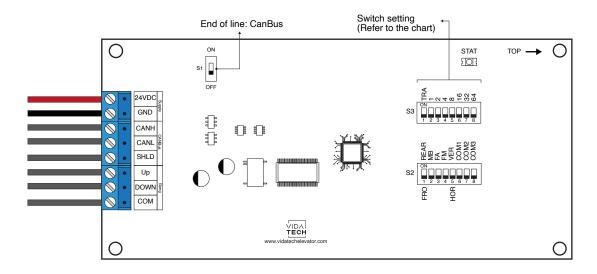

## S2120-3X – CANBus position indicator

- Supply must be between 16VDC to 30VDC
- The switch S1 must be set "ON" only on the end of the line position indicator.
- Switch setting :

| SW<br># | #             | Text         | Description                                                                                                                                             |              |      |                                                                                                                           |       |     |         |      |     |      |    |         |     |    |     |    |    |                       |    |    |    |    |         |    |    |    |    |    |               |    |            |    |    |
|---------|---------------|--------------|---------------------------------------------------------------------------------------------------------------------------------------------------------|--------------|------|---------------------------------------------------------------------------------------------------------------------------|-------|-----|---------|------|-----|------|----|---------|-----|----|-----|----|----|-----------------------|----|----|----|----|---------|----|----|----|----|----|---------------|----|------------|----|----|
|         | 1             | REAR/<br>FRO | REAR = rear and FRO = front. ON -> The position indicator is located at the rear opening. OFF-> The position indicator is located at the front opening. |              |      |                                                                                                                           |       |     |         |      |     |      |    |         |     |    |     |    |    |                       |    |    |    |    |         |    |    |    |    |    |               |    |            |    |    |
|         | 2             | MB           |                                                                                                                                                         |              |      |                                                                                                                           |       |     |         |      |     |      |    |         |     |    |     |    |    |                       |    |    |    |    |         |    |    |    |    |    |               |    |            |    |    |
|         | 3             | FA           | ON -> Blank the display in fire alternate mode.                                                                                                         |              |      |                                                                                                                           |       |     |         |      |     |      |    |         |     |    |     |    |    |                       |    |    |    |    |         |    |    |    |    |    |               |    |            |    |    |
| S2      | 4             | FM           | ON -> Blank the display in fire mode.                                                                                                                   |              |      |                                                                                                                           |       |     |         |      |     |      |    |         |     |    |     |    |    |                       |    |    |    |    |         |    |    |    |    |    |               |    |            |    |    |
|         | 5             | VER/HOR      |                                                                                                                                                         |              |      | Characters are displayed vertically. A maximum of two characters can be displayed. Characters are displayed horizontally. |       |     |         |      |     |      |    |         |     |    |     |    |    |                       |    |    |    |    |         |    |    |    |    |    |               |    |            |    |    |
|         | Communication |              |                                                                                                                                                         | CAN Vidatech |      |                                                                                                                           |       |     | CAN JRT |      |     |      |    | CAN GAL |     |    |     |    |    | CAN elevator controls |    |    |    |    | CAN TKE |    |    |    |    | Τ  | CAN Smartrise |    |            |    |    |
|         | 6             | COMM 1       |                                                                                                                                                         |              |      |                                                                                                                           | •     |     |         |      |     |      |    |         |     |    |     |    | •  |                       |    |    |    |    |         |    |    |    |    | •  |               |    |            |    |    |
|         | 7             | COMM 2       |                                                                                                                                                         |              |      |                                                                                                                           |       |     |         |      |     |      | •  |         |     |    |     |    | •  |                       |    |    |    |    |         |    |    |    |    |    |               |    |            |    |    |
|         | 8             | СОММ 3       |                                                                                                                                                         |              |      |                                                                                                                           |       |     |         |      |     | •    |    |         |     |    |     |    |    |                       |    |    |    |    |         |    |    |    |    |    |               |    |            |    |    |
|         | 1             | TRA          | 0                                                                                                                                                       | N -:         | Tı < | rans                                                                                                                      | sitio | n m | ode     | e is | act | ive. |    |         |     |    |     |    |    |                       |    |    |    |    |         |    |    |    |    |    |               |    |            |    |    |
|         | Adı           | resse Floor  | 0                                                                                                                                                       | 1            | 2    | 3                                                                                                                         | 4     | 5   | 6       | 7    | 8   | 9    | 10 | 11      | 12  | 13 | 14  | 15 | 16 | 17                    | 18 | 19 | 20 | 21 | 22      | 23 | 24 | 25 | 26 | 27 | 28            | 29 | 30         | 31 | 32 |
|         | 2             | 1            |                                                                                                                                                         | •            |      | •                                                                                                                         |       | •   |         | •    |     | •    |    | •       |     | •  |     | •  |    | •                     |    | •  |    | •  |         | •  |    | •  |    | •  |               | •  |            | •  |    |
|         | 3             | 2            |                                                                                                                                                         |              | •    | •                                                                                                                         |       |     | •       | •    |     |      | •  | •       |     |    | •   | •  |    |                       | •  | •  |    |    | •       | •  |    |    | •  | •  |               |    | •          | •  |    |
| S3      | 4             | 4            |                                                                                                                                                         |              |      |                                                                                                                           | •     | •   | •       | •    |     |      |    |         | led | •  | led | •  |    |                       |    |    | •  | •  | •       | •  |    |    |    |    | •             | •  | lacksquare | •  |    |
|         | 5             | 8            |                                                                                                                                                         |              |      |                                                                                                                           |       |     |         |      | •   | •    | •  | •       | •   | •  | •   | •  |    |                       |    |    |    |    |         |    | •  | •  | •  | •  | •             | •  | •          | •  |    |
|         | 6             | 16           |                                                                                                                                                         |              |      |                                                                                                                           |       |     |         |      |     |      |    |         |     |    |     |    | •  | •                     | •  | •  | •  | •  | •       | •  | •  | •  | •  | •  | •             | •  | •          | •  |    |
|         | 7             | 32           |                                                                                                                                                         |              |      |                                                                                                                           |       |     |         |      |     |      |    |         |     |    |     |    |    |                       |    |    |    |    |         |    |    |    |    |    |               |    |            |    | •  |
|         | 8             | 64           |                                                                                                                                                         |              |      |                                                                                                                           |       |     |         |      |     |      |    |         |     |    |     |    |    |                       |    |    |    |    |         |    |    |    |    |    |               |    |            |    |    |