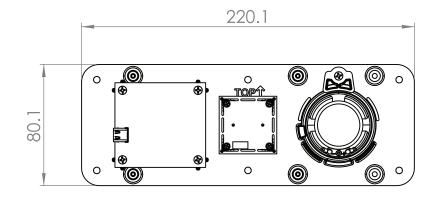

|                                                                                 | Title:     |            |                      | Unit:            |  |  |  |
|---------------------------------------------------------------------------------|------------|------------|----------------------|------------------|--|--|--|
|                                                                                 | Camera n   | MM         |                      |                  |  |  |  |
| VIDA<br>TECH                                                                    | Tolerance: | Material:  | Finish:              |                  |  |  |  |
|                                                                                 | Angular:   | Scale: 1:2 | No. piece:<br>N/A    | Date: 2024-05-02 |  |  |  |
|                                                                                 | Angurar:   | Rev:       | Name:<br>A.Martineau | Page: 1/1        |  |  |  |
| strongly prohibited except with written permission All rights reserved Vidatech |            |            |                      |                  |  |  |  |

The information on this technical drawing is the intellectual property of Vidatech

Reproduction is