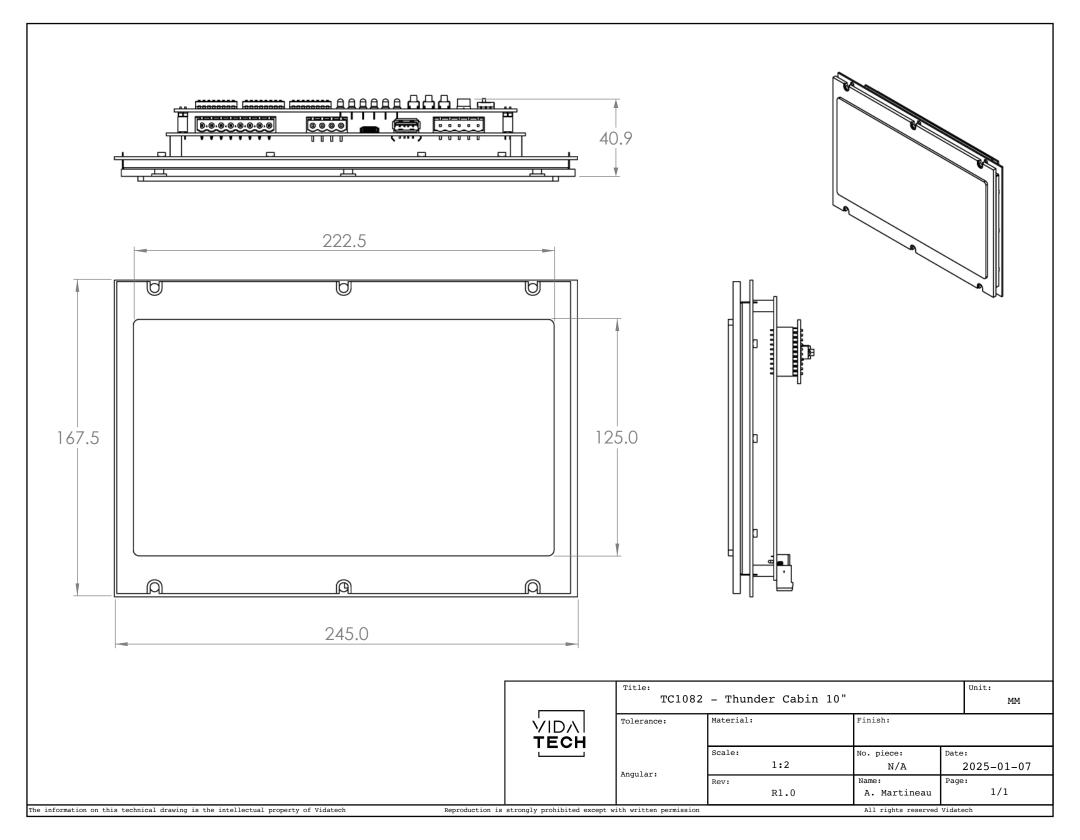

|                                                                                 | Title:     |            |                      | Unit:            |  |  |  |
|---------------------------------------------------------------------------------|------------|------------|----------------------|------------------|--|--|--|
|                                                                                 | Camera n   | MM         |                      |                  |  |  |  |
| VIDA<br>TECH                                                                    | Tolerance: | Material:  | Finish:              |                  |  |  |  |
|                                                                                 | Angular:   | Scale: 1:2 | No. piece:<br>N/A    | Date: 2024-05-02 |  |  |  |
|                                                                                 | Angurar:   | Rev:       | Name:<br>A.Martineau | Page: 1/1        |  |  |  |
| strongly prohibited except with written permission All rights reserved Vidatech |            |            |                      |                  |  |  |  |

The information on this technical drawing is the intellectual property of Vidatech

Reproduction is