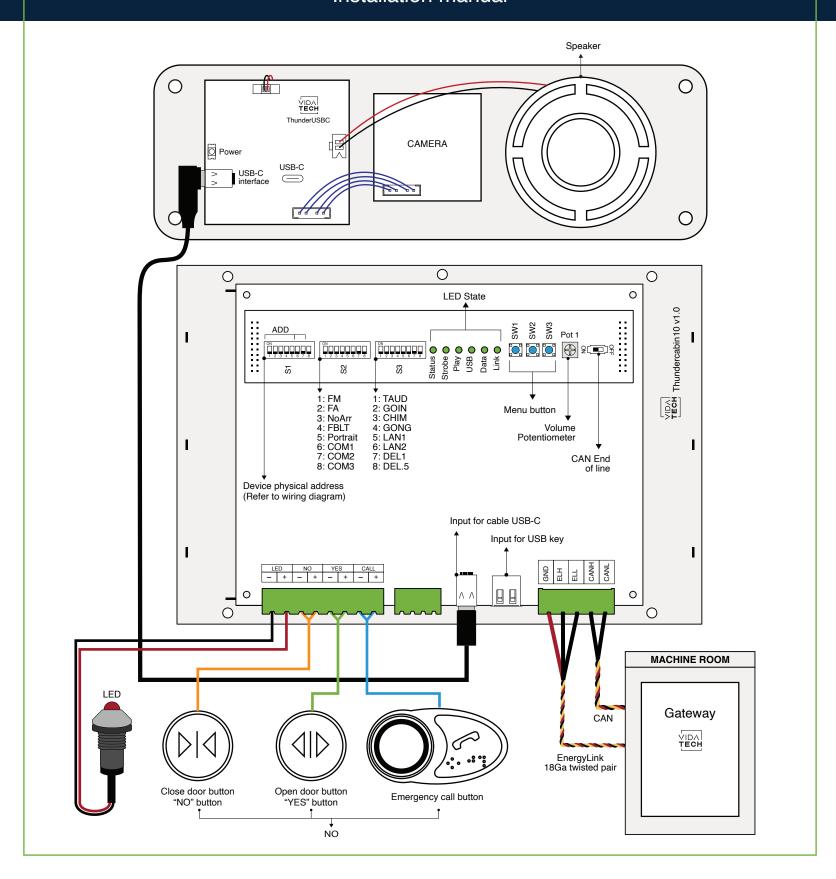

## Installation manual

- Up to 12 minutes 38 seconds of message time.
- .via files are for audio configuration. Only one .via file must be present on the USB dongle.
- via and visual files must be place on the root of a USB dongle, then connected to a powered voice until the USB light stops blinking.
- Must be installed in COP.
- Brightness of the LCD is controlled by "brightness" potentiometer.
- Volume of the voice annunciator is controlled by "volume" potentiometer.
- Press "ENTER" to go the main menu of the LCD, then navigate with "UP/DOWN" switches. Refer to the operation manual on our website.
- · Switch setting:

| SW<br># | #                                                       | Text     | Description                                                                             |     |         |         |                           |         |                           |  |  |  |  |
|---------|---------------------------------------------------------|----------|-----------------------------------------------------------------------------------------|-----|---------|---------|---------------------------|---------|---------------------------|--|--|--|--|
| S1      | 1-6                                                     | AD       | Insert an Address table                                                                 |     |         |         |                           |         |                           |  |  |  |  |
|         | 7                                                       |          | NC                                                                                      |     |         |         |                           |         |                           |  |  |  |  |
|         | 8                                                       |          | NC                                                                                      |     |         |         |                           |         |                           |  |  |  |  |
| S2      | 1                                                       | FM       | ON -> Blank the display in fire mode                                                    |     |         |         |                           |         |                           |  |  |  |  |
|         | 2                                                       | FA       | ON -> Blank the display in fire alternate mode                                          |     |         |         |                           |         |                           |  |  |  |  |
|         | 3                                                       | NoArr    | ON -> Blank the arrow                                                                   |     |         |         |                           |         |                           |  |  |  |  |
|         | 4                                                       | FBLT     | ON -> 100% backlight intensity OFF -> 80% backlight intensity (Backlight life enhanced) |     |         |         |                           |         |                           |  |  |  |  |
|         | 5                                                       | Portrait | ON -> Portrait mode (If existing within the config)                                     |     |         |         |                           |         |                           |  |  |  |  |
|         |                                                         |          | OFF -> Landscape mode (If existing within the config)                                   |     |         |         |                           |         |                           |  |  |  |  |
|         | Communication                                           |          | CAN Vidatech                                                                            | CAN | JRT     | CAN GAL | CAN elevator controls     | CAN TKE | CAN Smartrise             |  |  |  |  |
|         | 6                                                       | COM1     |                                                                                         | •   | )       |         | •                         |         | •                         |  |  |  |  |
|         | 7                                                       | COM2     |                                                                                         |     |         | •       | •                         |         |                           |  |  |  |  |
|         | 8                                                       | COM3     |                                                                                         |     |         |         |                           | •       | •                         |  |  |  |  |
|         | 1                                                       | TAUD     | ON -> Play all audio file saved in memory                                               |     |         |         |                           |         |                           |  |  |  |  |
|         | 2                                                       | GOING    | ON -> Going Up/Dn active                                                                |     |         |         |                           |         |                           |  |  |  |  |
| S3      | 3                                                       | CHIM     | ON -> Passing Chime active                                                              |     |         |         |                           |         |                           |  |  |  |  |
|         | 4                                                       | GONG     | ON -> Cabin gong active                                                                 |     |         |         |                           |         |                           |  |  |  |  |
|         | Language                                                |          | French                                                                                  |     | English |         | 1 - French<br>2 - English |         | 1 - French<br>2 - English |  |  |  |  |
|         | 5                                                       | LAN1     |                                                                                         |     |         | •       |                           |         | •                         |  |  |  |  |
|         | 6                                                       | LAN2     |                                                                                         |     |         |         | •                         |         | •                         |  |  |  |  |
|         | 7                                                       | DEL1     | ON -> Add 1 second of silence after the strobe                                          |     |         |         |                           |         |                           |  |  |  |  |
|         | 8 DEL5 ON -> Add 0.5 second of silence after the strobe |          |                                                                                         |     |         |         |                           |         |                           |  |  |  |  |

- Play Test option (TAUD): The device will play each voice file saved in the system in loop and will display the ASCII associated with the file playing.
- Going Option (GOING): The voice will play the file associated with the type "Going UP" or "Going Down" when STRB is asserted and TRV UP or TRV DN.
- Chime Option (CHIM): The voice will play the file associated with the type "CHIME" each time the stair are changing.
- Gong Option (GONG): The voice will play the file associated with the type "Gong UP" or "Gong Down" when ARR DN or ARR UP are asserted.