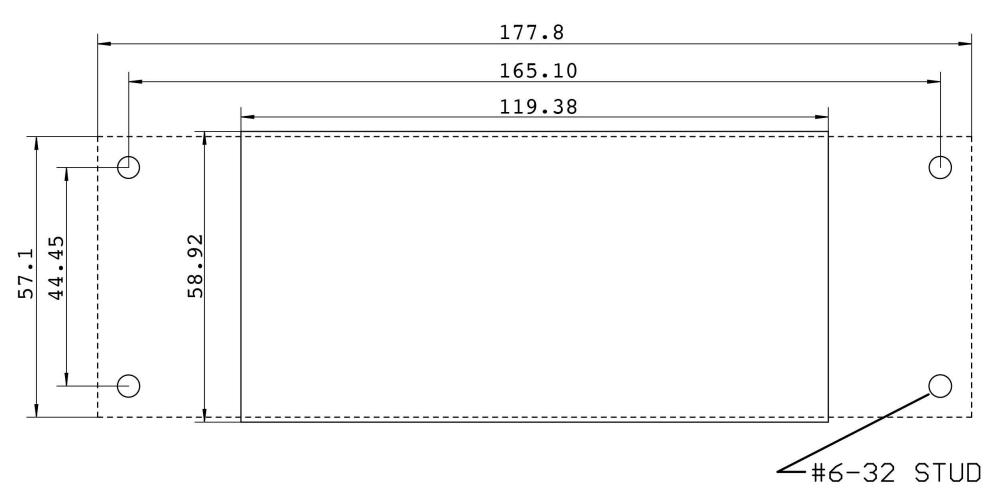

Board thickness: 24.5 (including lens)

|                                                                                 | Title:     | Face plate cutout detail<br>Spark PI 2.1" |              |                  |  |  |  |  |  |  |
|---------------------------------------------------------------------------------|------------|-------------------------------------------|--------------|------------------|--|--|--|--|--|--|
| VIDA                                                                            | Tolerance: | Material:                                 | Finish:      |                  |  |  |  |  |  |  |
| TECH                                                                            |            | Scale:                                    | No. piece:   | Date: 2021-10-01 |  |  |  |  |  |  |
|                                                                                 | Angular:   | Rev: 5                                    | Name:<br>C.L | Page: 1/1        |  |  |  |  |  |  |
| strongly prohibited except with written permission All rights reserved Vidatech |            |                                           |              |                  |  |  |  |  |  |  |

The information on this technical drawing is the intellectual property of Vidatech

Reproduction is