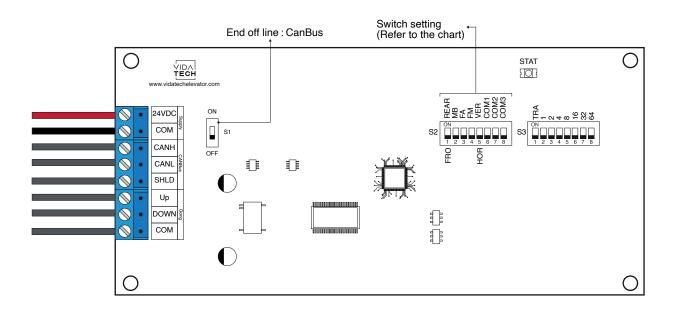

## S2120 – CANBus position indicator

- Supply must be between 16VDC to 30VDC.
- The switch S1 must be set ON only on the end of the line position indicator.
- · Switch setting:

| SW<br># | #                                                    | Text         | Description                                                                                                                                             |                                                                                                                                        |      |     |       |     |     |      |     |      |         |    |    |    |    |    |    |    |    |    |    |    |    |    |    |    |    |    |    |    |            |    |    |
|---------|------------------------------------------------------|--------------|---------------------------------------------------------------------------------------------------------------------------------------------------------|----------------------------------------------------------------------------------------------------------------------------------------|------|-----|-------|-----|-----|------|-----|------|---------|----|----|----|----|----|----|----|----|----|----|----|----|----|----|----|----|----|----|----|------------|----|----|
|         | 1                                                    | REAR/<br>PRO | REAR = rear and FRO = front. ON -> The position indicator is located at the rear opening. OFF-> The position indicator is located at the front opening. |                                                                                                                                        |      |     |       |     |     |      |     |      |         |    |    |    |    |    |    |    |    |    |    |    |    |    |    |    |    |    |    |    |            |    |    |
|         | 2                                                    | MB           |                                                                                                                                                         |                                                                                                                                        |      |     |       |     |     |      |     |      |         |    |    |    |    |    |    |    |    |    |    |    |    |    |    |    |    |    |    |    |            |    |    |
|         | 3 FA ON -> Blank the display in fire alternate mode. |              |                                                                                                                                                         |                                                                                                                                        |      |     |       |     |     |      |     |      |         |    |    |    |    |    |    |    |    |    |    |    |    |    |    |    |    |    |    |    |            |    |    |
| S2      | S2 4 FM ON -> Blank the display in fire mode.        |              |                                                                                                                                                         |                                                                                                                                        |      |     |       |     |     |      |     |      |         |    |    |    |    |    |    |    |    |    |    |    |    |    |    |    |    |    |    |    |            |    |    |
|         | 5                                                    | VER/HOR      |                                                                                                                                                         | ON -> Characters are displayed vertically. A maximum of two characters can be displayed. OFF -> Characters are displayed horizontally. |      |     |       |     |     |      |     |      |         |    |    |    |    |    |    |    |    |    |    |    |    |    |    |    |    |    |    |    |            |    |    |
|         | CanBus Vidatech CAN JRT                              |              |                                                                                                                                                         |                                                                                                                                        |      |     |       |     |     |      |     |      | CAN GAL |    |    |    |    |    |    |    |    |    |    |    |    |    |    |    |    |    |    |    |            |    |    |
|         | 6                                                    | COMM         | •                                                                                                                                                       |                                                                                                                                        |      |     |       |     |     |      |     |      |         |    |    |    |    |    |    |    |    |    |    |    |    |    |    |    |    |    |    |    |            |    |    |
|         | 7                                                    | COMM         |                                                                                                                                                         |                                                                                                                                        |      |     |       |     |     |      |     |      |         |    |    |    |    |    |    |    | •  |    |    |    |    |    |    |    |    |    |    |    |            |    |    |
|         | 8                                                    |              |                                                                                                                                                         |                                                                                                                                        |      |     |       |     |     |      |     |      |         |    |    |    |    |    |    |    |    |    |    |    |    |    |    |    |    |    |    |    |            |    |    |
|         | 1                                                    | TRA          | O                                                                                                                                                       | N -:                                                                                                                                   | > Tr | ans | sitio | n m | ode | e is | act | ive. |         |    |    |    |    |    |    |    |    |    |    |    |    |    |    |    |    |    |    |    |            |    |    |
|         | Adr                                                  | esse Floor   | 0                                                                                                                                                       | 1                                                                                                                                      | 2    | 3   | 4     | 5   | 6   | 7    | 8   | 9    | 10      | 11 | 12 | 13 | 14 | 15 | 16 | 17 | 18 | 19 | 20 | 21 | 22 | 23 | 24 | 25 | 26 | 27 | 28 | 29 | 30         | 31 | 32 |
|         | 2                                                    | 1            |                                                                                                                                                         | •                                                                                                                                      |      | •   |       | •   |     | •    |     | •    |         | •  |    | •  |    | •  |    | •  |    | •  |    | •  |    | •  |    | •  |    | •  |    | •  |            | •  |    |
|         | 3                                                    | 2            | $\Box$                                                                                                                                                  |                                                                                                                                        | •    |     |       |     | •   | •    |     |      | •       | •  |    | Π  | •  | •  | П  |    | •  | •  |    |    | •  | •  |    |    | •  | •  |    |    | •          | •  | П  |
| S3      | 4                                                    | 4            | $\Box$                                                                                                                                                  |                                                                                                                                        |      | Г   | •     | •   | •   | •    | Г   |      | П       | Г  | •  | •  | •  | •  | Г  | Г  | Г  | Г  | •  | •  | •  | •  |    | Г  | Г  |    | •  | •  | lacksquare | •  | П  |
|         | 5                                                    | 8            |                                                                                                                                                         |                                                                                                                                        |      |     |       |     |     |      | •   | •    | •       | •  | •  | •  | •  | •  |    |    |    |    |    |    |    |    | •  | •  | •  | •  | •  | •  | •          | •  | П  |
|         | 6                                                    | 16           | $\neg$                                                                                                                                                  |                                                                                                                                        |      |     |       |     |     |      | Г   |      | Г       | Г  | Г  | Т  | Г  | Г  | •  | •  | •  | •  | •  | •  | •  | •  | •  | •  | •  | •  | •  | •  | •          | •  | П  |
|         | 7                                                    | 32           | $\dashv$                                                                                                                                                |                                                                                                                                        |      |     |       |     |     |      |     |      |         | Г  | Г  | Τ  | Г  |    |    |    | Г  |    |    |    | П  |    |    | Г  | Г  | Г  |    |    | П          | П  | •  |
|         | 8                                                    | 64           |                                                                                                                                                         |                                                                                                                                        |      |     |       |     |     |      |     |      |         |    |    |    |    |    |    |    |    |    |    |    |    |    |    |    |    |    |    |    |            |    |    |