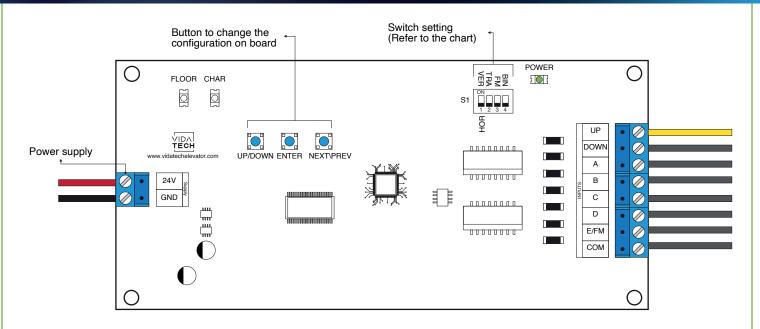

### S2100 – Binary input position indicator

- Supply must be between 16VDC to 30VDC.
- To edit the configuration of the floors on board:
  - 1. Press the ENTER button.
  - 2. Press NEXT/PREV to select the floor to modify.
  - 3. Press ENTER to confirm the floor to modify.
  - 4. Press UP/DOWN to select the right character to display.
  - 5. Press ENTER to confirm the new character.
  - 6. Repeat the two previous step for the second and third character. Once completed, the indicator will show OK and return to normal mode.
- · Switch setting:

| SW<br># | #                                                                                                                                               | Text | Description                                                          |  |  |  |  |  |  |
|---------|-------------------------------------------------------------------------------------------------------------------------------------------------|------|----------------------------------------------------------------------|--|--|--|--|--|--|
|         | 1 VER/HOR ON -> Characters are displayed vertically. A maximum of two characters can be displayed OFF -> Characters are displayed horizontally. |      |                                                                      |  |  |  |  |  |  |
| S1      | 2                                                                                                                                               | TRA  | ON -> Transition mode is active.                                     |  |  |  |  |  |  |
|         | 3                                                                                                                                               | FM   | ON -> Blank the display in fire mode.                                |  |  |  |  |  |  |
|         | 4                                                                                                                                               | BIN  | ON -> Inputs are in binary mode. OFF -> Inputs are in one wire mode. |  |  |  |  |  |  |