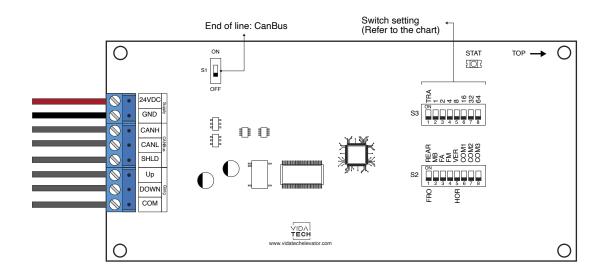

## Installation manual

- Supply must be between 16VDC to 30VDC.
- The switch S1 must be set "ON" only on the end of the line position indicator.
- Switch setting :

| SW<br># | #   | Text         |                 |                                                                                                                                                         |     |      |      |      |      |       |       |      |      |         |    |     | [  | )es | crip | otio | n  |    |    |    |         |    |    |    |    |    |    |    |    |               |        |
|---------|-----|--------------|-----------------|---------------------------------------------------------------------------------------------------------------------------------------------------------|-----|------|------|------|------|-------|-------|------|------|---------|----|-----|----|-----|------|------|----|----|----|----|---------|----|----|----|----|----|----|----|----|---------------|--------|
|         | 1   | REAR/<br>PRO | OI              | REAR = rear and FRO = front. ON -> The position indicator is located at the rear opening. OFF-> The position indicator is located at the front opening. |     |      |      |      |      |       |       |      |      |         |    |     |    |     |      |      |    |    |    |    |         |    |    |    |    |    |    |    |    |               |        |
|         | 2   | MB           |                 |                                                                                                                                                         |     |      |      |      |      |       |       |      |      |         |    |     |    |     |      |      |    |    |    |    |         |    |    |    |    |    |    |    |    |               |        |
|         | 3   | FA           | OI              | N -:                                                                                                                                                    | > B | lank | c th | e di | spla | ay ir | า fir | e al | terr | nate    | m  | ode |    |     |      |      |    |    |    |    |         |    |    |    |    |    |    |    |    |               |        |
| S2      | 4   | FM           | OI              | ON -> Blank the display in fire mode.                                                                                                                   |     |      |      |      |      |       |       |      |      |         |    |     |    |     |      |      |    |    |    |    |         |    |    |    |    |    |    |    |    |               |        |
|         | 5   | VER/HOR      |                 | ON -> Characters are displayed vertically. A maximum of two characters can be displayed.  OFF -> Characters are displayed horizontally.                 |     |      |      |      |      |       |       |      |      |         |    |     |    |     |      |      |    |    |    |    |         |    |    |    |    |    |    |    |    |               |        |
|         |     | СОММ         | CanBus Vidatech |                                                                                                                                                         |     |      |      |      |      |       |       |      |      | CAN JRT |    |     |    |     |      |      |    |    |    |    | CAN GAL |    |    |    |    |    |    |    |    |               |        |
|         | 6   |              |                 |                                                                                                                                                         |     |      |      |      |      |       |       |      |      | •       |    |     |    |     |      |      |    |    |    |    |         |    |    |    |    |    |    |    |    |               |        |
|         | 7   | COMM         |                 |                                                                                                                                                         |     |      |      |      |      |       |       |      |      |         |    |     |    |     |      |      |    |    | •  |    |         |    |    |    |    |    |    |    |    |               |        |
|         | 8   |              |                 |                                                                                                                                                         |     |      |      |      |      |       |       |      |      |         |    |     |    |     |      |      |    |    |    |    |         |    |    |    |    |    |    |    |    |               |        |
|         | 1   | TRA          | OI              | ON -> Transition mode is active.                                                                                                                        |     |      |      |      |      |       |       |      |      |         |    |     |    |     |      |      |    |    |    |    |         |    |    |    |    |    |    |    |    |               |        |
| S3      | Adr | esse Floor   | 0               | 1                                                                                                                                                       | 2   | 3    | 4    | 5    | 6    | 7     | 8     | 9    | 10   | 11      | 12 | 13  | 14 | 15  | 16   | 17   | 18 | 19 | 20 | 21 | 22      | 23 | 24 | 25 | 26 | 27 | 28 | 29 | 30 | 31            | 32     |
|         | 2   | 1            |                 | •                                                                                                                                                       |     | •    |      | •    |      | •     |       | •    |      | •       |    | •   |    | •   |      | •    |    | •  |    | •  |         | •  |    | •  |    | •  |    | •  |    | ullet         |        |
|         | 3   | 2            |                 |                                                                                                                                                         | •   | •    |      |      | •    | •     |       |      | •    | •       |    | Π   | •  | •   |      |      | •  | •  |    |    | •       | •  |    |    | •  | •  |    |    | •  | $  \bullet  $ |        |
|         | 4   | 4            |                 |                                                                                                                                                         |     |      | •    | •    | •    | •     |       |      |      |         | •  | •   | •  | •   |      |      |    |    | •  | •  | •       | •  |    |    |    |    | •  | •  | •  | $  \bullet  $ |        |
|         | 5   | 8            |                 |                                                                                                                                                         |     |      |      |      |      | Г     | •     | •    | •    | •       | •  | •   | •  | •   | Г    | Г    | Г  |    | Г  |    | П       |    | •  | •  | •  | •  | •  | •  | •  | $  \bullet  $ |        |
|         | 6   | 16           |                 |                                                                                                                                                         |     |      |      |      |      |       |       |      |      |         |    | Γ   |    |     | •    | •    | •  | •  | •  | •  | •       | •  | •  | •  | •  | •  | •  | •  | •  | •             | $\neg$ |
|         | 7   | 32           |                 |                                                                                                                                                         |     |      |      |      |      |       |       |      |      |         |    |     |    |     |      |      |    |    |    |    |         |    |    |    |    |    |    |    |    | П             | •      |
|         | 8   | 64           |                 |                                                                                                                                                         |     |      |      |      |      |       |       |      |      |         |    |     |    |     |      |      |    |    |    |    |         |    |    |    |    |    |    |    |    |               |        |