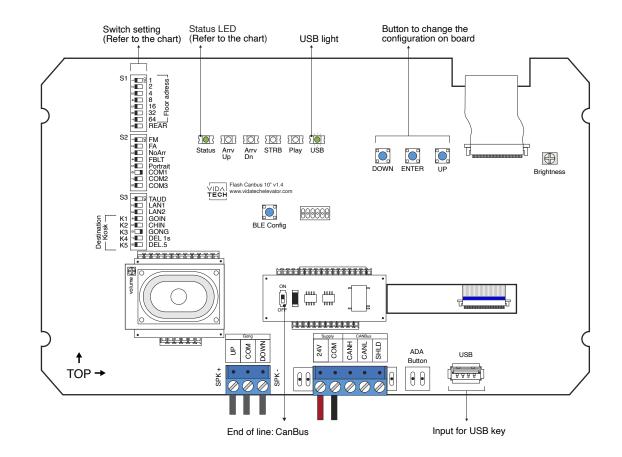

## F1021 – CANBus 10" LCD indicator with gong

## Installation manual

- Supply must be between 16VDC to 30VDC.
- Must be installed at landings.
- Press "ENTER" to go the main menu of the LCD, then navigate with "UP/DOWN" switches. Refer to the operation
  manual on our website.

## **IMPORTANT**

- 1. Select the floor address with dipswitch S1.
- 2. Activate GONG dipswitch to hear the gong when the elevator reaches the floor.
- 3. If you have external arrival arrows, then you need to activate the NOARR dipswitch to remove the Red/Green arrow from the LCD screen.

• Status LED :

| Status LED | Description                        |  |  |  |  |  |  |  |  |
|------------|------------------------------------|--|--|--|--|--|--|--|--|
| Steady     | No communication                   |  |  |  |  |  |  |  |  |
| Slow Blink | Systen error                       |  |  |  |  |  |  |  |  |
| Fast Blink | Communication active with no error |  |  |  |  |  |  |  |  |