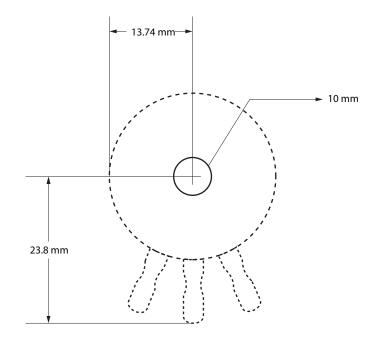

| VIDA<br>T <b>ECH</b>         | Title: Cutout diagram D0001-External volume control |            |                              | Unit:            |  |
|------------------------------|-----------------------------------------------------|------------|------------------------------|------------------|--|
|                              | Tolerance:                                          | Material:  | Finish:                      |                  |  |
|                              | Angular:                                            | Scale: 1:1 | No. piece:<br>N/A            | Date: 2021-09-27 |  |
|                              |                                                     | Rev:       | Name:<br>C.L                 | Page: 1/1        |  |
| strongly prohibited except w | ith written permission                              |            | All rights reserved Vidatech |                  |  |