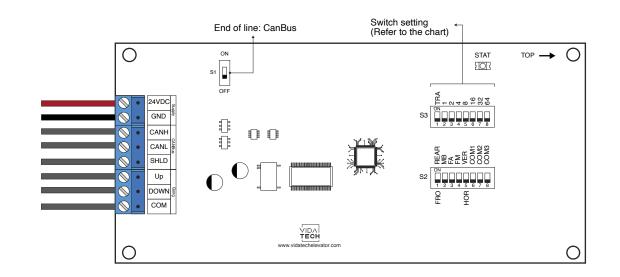

## Installation manual

- Supply must be between 16VDC to 30VDC.
- The switch S1 must be set "ON " only on the end of the line position indicator.
- Switch setting :

| SW<br># | #   | Text         |   | Description                                                                                                                                                   |     |      |    |   |         |   |   |   |    |         |    |    |    |    |    |                          |    |    |    |    |         |    |    |    |    |    |               |    |    |    |    |
|---------|-----|--------------|---|---------------------------------------------------------------------------------------------------------------------------------------------------------------|-----|------|----|---|---------|---|---|---|----|---------|----|----|----|----|----|--------------------------|----|----|----|----|---------|----|----|----|----|----|---------------|----|----|----|----|
| S2      | 1   | REAR/<br>FRO | 0 | REAR = rear and FRO = front.<br>ON -> The position indicator is located at the rear opening.<br>OFF-> The position indicator is located at the front opening. |     |      |    |   |         |   |   |   |    |         |    |    |    |    |    |                          |    |    |    |    |         |    |    |    |    |    |               |    |    |    |    |
|         | 2   | MB           |   |                                                                                                                                                               |     |      |    |   |         |   |   |   |    |         |    |    |    |    |    |                          |    |    |    |    |         |    |    |    |    |    |               |    |    |    |    |
|         | 3   | FA           | 0 | ON -> Blank the display in fire alternate mode.                                                                                                               |     |      |    |   |         |   |   |   |    |         |    |    |    |    |    |                          |    |    |    |    |         |    |    |    |    |    |               |    |    |    |    |
|         | 4   | FM           | 0 | ON -> Blank the display in fire mode.                                                                                                                         |     |      |    |   |         |   |   |   |    |         |    |    |    |    |    |                          |    |    |    |    |         |    |    |    |    |    |               |    |    |    |    |
|         | 5   | VER/HOR      |   | ON -> Characters are displayed vertically. A maximum of two characters can be displayed.<br>OFF -> Characters are displayed horizontally.                     |     |      |    |   |         |   |   |   |    |         |    |    |    |    |    |                          |    |    |    |    |         |    |    |    |    |    |               |    |    |    |    |
|         | Con | nmunication  | С | AN                                                                                                                                                            | Vic | late | ch | Τ | CAN JRT |   |   |   |    | CAN GAL |    |    |    |    |    | CAN elevator<br>controls |    |    |    |    | CAN TKE |    |    |    |    |    | CAN Smartrise |    |    |    |    |
|         | 6   | COMM 1       |   |                                                                                                                                                               |     |      |    |   |         |   |   |   |    |         |    |    |    |    |    | •                        |    |    |    |    |         |    |    |    |    |    |               |    |    |    |    |
|         | 7   | COMM 2       |   |                                                                                                                                                               |     |      |    |   |         |   |   |   |    |         |    |    |    |    |    |                          |    |    |    |    |         |    |    |    |    |    |               |    |    |    |    |
|         | 8   | COMM 3       |   |                                                                                                                                                               |     |      |    |   |         |   |   |   |    |         |    |    |    |    | Т  |                          |    |    |    |    | •       |    |    |    |    | Т  |               |    |    |    |    |
| S3      | 1   | TRA          | 0 | ON -> Transition mode is active.                                                                                                                              |     |      |    |   |         |   |   |   |    |         |    |    |    |    |    |                          |    |    |    |    |         |    |    |    |    |    |               |    |    |    |    |
|         | Adı | resse Floor  | 0 | 1                                                                                                                                                             | 2   | 3    | 4  | 5 | 6       | 7 | 8 | 9 | 10 | 11      | 12 | 13 | 14 | 15 | 16 | 17                       | 18 | 19 | 20 | 21 | 22      | 23 | 24 | 25 | 26 | 27 | 28            | 29 | 30 | 31 | 32 |
|         | 2   | 1            |   | •                                                                                                                                                             |     | •    |    | • |         | • |   | • |    | •       |    | •  |    | •  |    | •                        |    | •  |    | •  |         | •  |    | •  |    | •  |               | •  |    | ٠  |    |
|         | 3   | 2            |   |                                                                                                                                                               | •   | ٠    |    |   | •       | • |   |   | •  | •       |    |    | •  | •  |    |                          | •  | ٠  |    |    | •       | •  |    |    | •  | •  |               |    | •  | ٠  |    |
|         | 4   | 4            |   |                                                                                                                                                               |     |      | •  | • | •       | • |   |   |    |         | ٠  | •  | •  | •  |    |                          |    |    | •  | •  | •       | •  |    |    |    |    | •             | •  | •  | ٠  |    |
|         | 5   | 8            |   |                                                                                                                                                               |     |      |    |   |         |   | • | • | •  | •       | ٠  | •  | •  | •  |    |                          |    |    |    |    |         |    | ٠  | •  | •  | •  | •             | •  | •  | •  |    |
|         | 6   | 16           |   |                                                                                                                                                               |     |      |    |   |         |   |   |   |    |         |    |    |    |    | •  | •                        | •  | ٠  | •  | •  | •       | •  | •  | •  | •  | •  | •             | •  | •  | •  |    |
|         | 7   | 32           |   |                                                                                                                                                               |     |      |    |   |         |   |   |   |    |         |    |    |    |    |    |                          |    |    |    |    |         |    |    |    |    |    |               |    |    |    | •  |
|         | 8   | 64           |   |                                                                                                                                                               |     |      |    |   |         |   |   |   |    |         |    |    |    |    |    |                          |    |    |    |    |         |    |    |    |    |    |               |    |    |    |    |