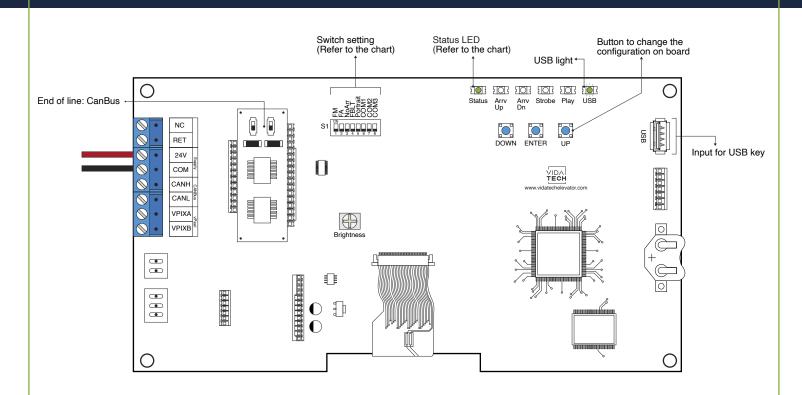

## Installation manual

- Supply must be between 16VDC to 30VDC.
- · Must be installed in COP
- Brightness of the LCD is controlled by "brightness" potentiometer.
- Press "ENTER" to go the main menu of the LCD, then navigate with "UP/DOWN" switches. Refer to F7022 operation manual on our webs.
- · Must be used with vPixel Gateway (P1000).

## • Status LED :

| Status LED | Description                        |  |  |
|------------|------------------------------------|--|--|
| Steady     | No communication                   |  |  |
| Slow Blink | Systen error                       |  |  |
| Fast Blink | Communication active with no error |  |  |

## • Switch setting :

| SW<br># | #   | Text       | Description                                                                             |         |         |                       |         |               |  |  |
|---------|-----|------------|-----------------------------------------------------------------------------------------|---------|---------|-----------------------|---------|---------------|--|--|
|         | 1   | FM         | ON -> Blank the display in fire mode                                                    |         |         |                       |         |               |  |  |
|         | 2   | FA         | ON -> Blank the display in fire alternate mode                                          |         |         |                       |         |               |  |  |
|         | 3   | NoArr      | ON -> Blank the arrow                                                                   |         |         |                       |         |               |  |  |
| S1      | 4   | FBLT       | ON -> 100% backlight intensity OFF -> 80% backlight intensity (Backlight life enhanced) |         |         |                       |         |               |  |  |
|         | 5   | Portrait   | ON -> Portrait mode (If existing within the config)                                     |         |         |                       |         |               |  |  |
|         | Com | munication | CAN Vidatech                                                                            | CAN JRT | CAN GAL | CAN elevator controls | CAN TKE | CAN Smartrise |  |  |
|         | 6   | COM1       |                                                                                         | •       |         | •                     |         | •             |  |  |
|         | 7   | COM2       |                                                                                         |         | •       | •                     |         |               |  |  |
|         | 8   | СОМЗ       |                                                                                         |         |         |                       | •       | •             |  |  |