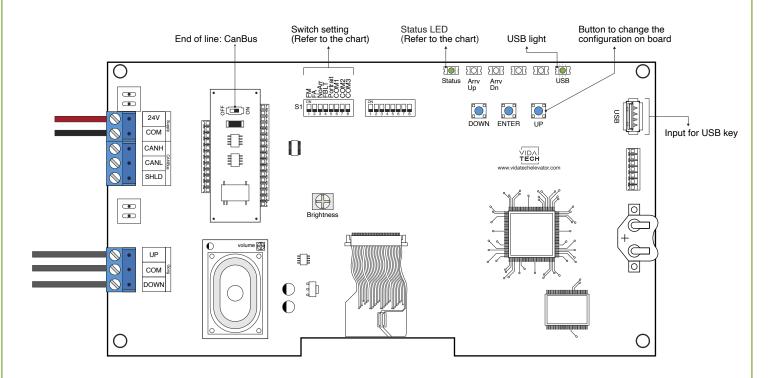

## Installation manual

- Supply must be between 16VDC to 30VDC.
- · Must be installed in COP
- Brightness of the LCD is controlled by "brightness" potentiometer.
- Press "ENTER" to go the main menu of the LCD, then navigate with "UP/DOWN" switches. Refer to F7022 operation manual on our website.
- Status LED :

| Status LED | Description                        |  |  |
|------------|------------------------------------|--|--|
| Steady     | No communication                   |  |  |
| Slow Blink | Systen error                       |  |  |
| Fast Blink | Communication active with no error |  |  |

## • Switch setting :

| SW<br># | #             | Text     | Description                                                                             |         |         |                       |         |               |  |  |
|---------|---------------|----------|-----------------------------------------------------------------------------------------|---------|---------|-----------------------|---------|---------------|--|--|
|         | 1             | FM       | ON -> Blank the display in fire mode                                                    |         |         |                       |         |               |  |  |
| S1      | 2             | FA       | ON -> Blank the display in fire alternate mode                                          |         |         |                       |         |               |  |  |
|         | 3             | NoArr    | ON -> Blank the arrow                                                                   |         |         |                       |         |               |  |  |
|         | 4             | FBLT     | ON -> 100% backlight intensity OFF -> 80% backlight intensity (Backlight life enhanced) |         |         |                       |         |               |  |  |
|         | 5             | Portrait | ON -> Portrait mode (If existing within the config)                                     |         |         |                       |         |               |  |  |
|         | Communication |          | CAN Vidatech                                                                            | CAN JRT | CAN GAL | CAN elevator controls | CAN TKE | CAN Smartrise |  |  |
|         | 6             | COM1     |                                                                                         | •       |         | •                     |         | •             |  |  |
|         | 7             | COM2     |                                                                                         |         | •       | •                     |         |               |  |  |
|         | 8             | СОМЗ     |                                                                                         |         |         |                       | •       | •             |  |  |